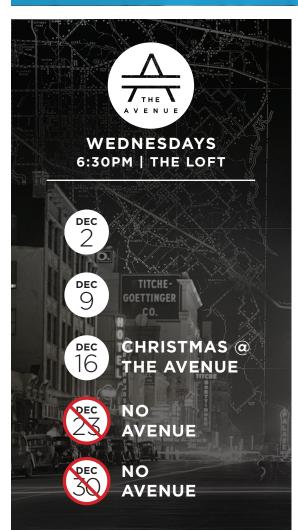

## SUNDAY, DECEMBER 6 | 9:15AM | THE LOFT

WEAR YOU BEST TACKY CHRISTMAS SWEATER FOR THE CHANCE TO WIN SOME PRIZES!