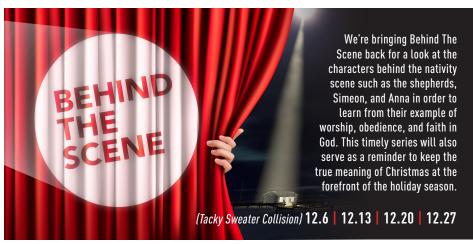

## SUNDAY, DECEMBER 6 | 9:15AM | THE LOFT

WEAR YOU BEST TACKY CHRISTMAS SWEATER FOR THE CHANCE TO WIN SOME PRIZES!